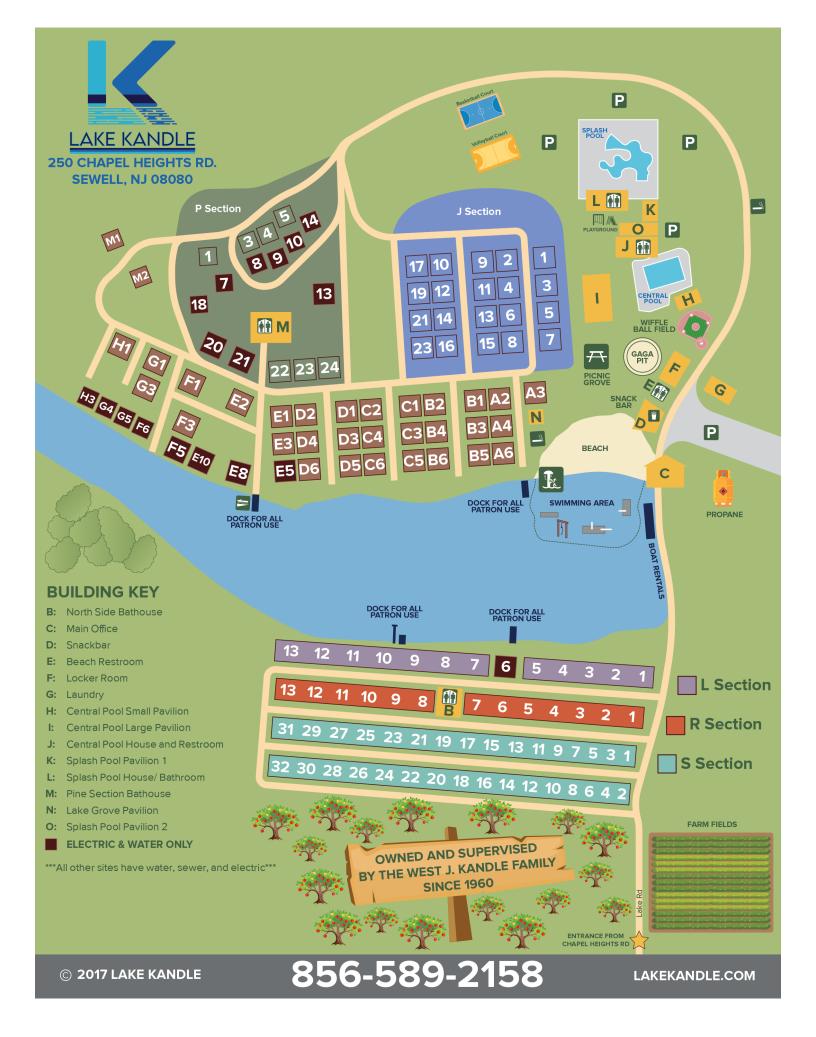

SWIMMING SEASON MAY 24-SEPT 1 (CONDITIONS PERMITTING. LIFEGUARD MUST BE PRESENT.) LAKE HOURS: 10AM-730PM\_CENTRAL POOL 12PM-830PM\_SPLASH POOL 11AM-8PM SCHOOL HOURS IN MAY AND JUNE: 11AM-8PM (CHECK WEBSITE FOR WEEKLY SCHEDULE)